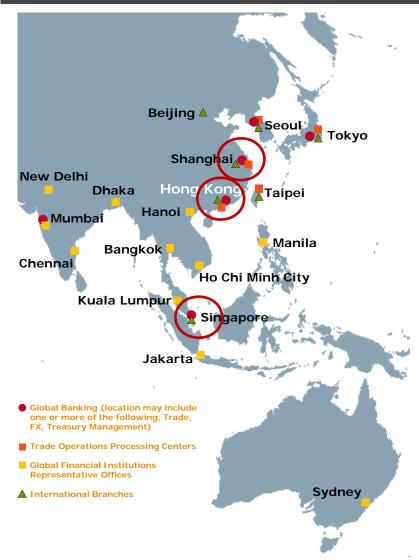

### Asia-Pacific

An Asia strategy encompasses regional treasury centers in Singapore, Shanghai, or Hong Kong – locations where Wells Fargo has a growing presence

- Global Banking has a presence in Shanghai, Beijing, Hong Kong, India, Singapore, Korea, Japan
- Seven bank branches in Hong Kong, Seoul, Shanghai, Singapore, Taipei, Tokyo, and Beijing
- Hong Kong serves as our global trade processing hub and headquarters for our Asia operations
- Over 700 team members, providing global trade services and trade finance, correspondent banking, and cross-border lending to corporations
- Trade finance, global banking, and correspondent banking
- Global trade and payments processing centers in Hong Kong, Seoul, Shanghai, Taipei, and Tokyo
- Minority equity investments in Shanghai Commercial Bank