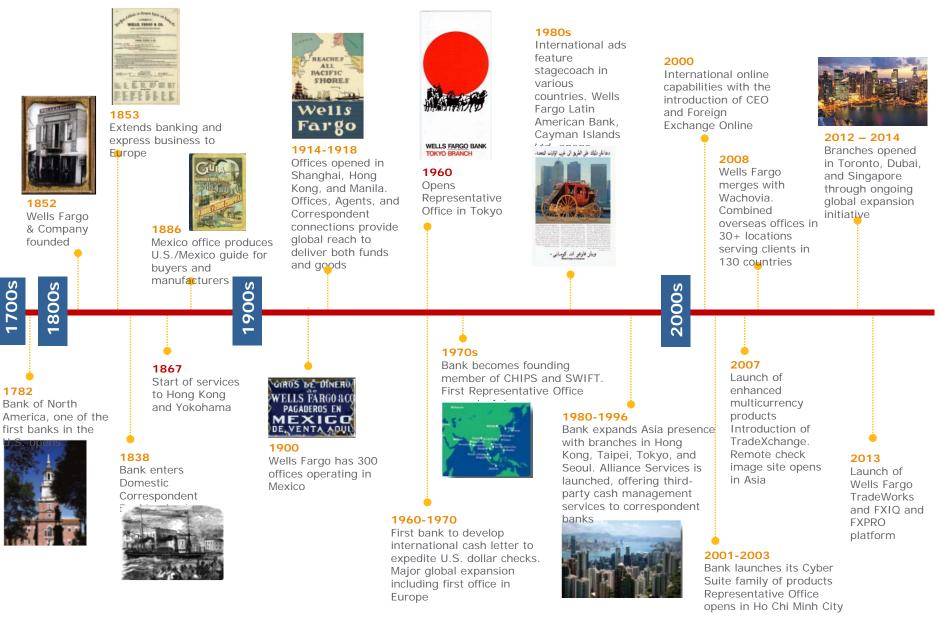

# Navigating China Today 2017 Executive Update

**Perry Moreth** Senior Vice President Global Market Director, Wells Fargo Global Office – Los Angeles

Together we'll go far



Asia Pacific Business Outlook Conference 2017

Confidential - For discussion & general information purposes only

## A distinct legacy in international banking



### Asia-Pacific

An Asia strategy encompasses regional treasury centers in Singapore, Shanghai, or Hong Kong – locations where Wells Fargo has a growing presence



- Global Banking has a presence in Shanghai, Beijing, Hong Kong, India, Singapore, Korea, Japan
- Seven bank branches in Hong Kong, Seoul, Shanghai, Singapore, Taipei, Tokyo, and Beijing
- Hong Kong serves as our global trade processing hub and headquarters for our Asia operations
- Over 700 team members, providing global trade services and trade finance, correspondent banking, and cross-border lending to corporations
- Trade finance, global banking, and correspondent banking
- Global trade and payments processing centers in Hong Kong, Seoul, Shanghai, Taipei, and Tokyo
- Minority equity investments in Shanghai Commercial Ba