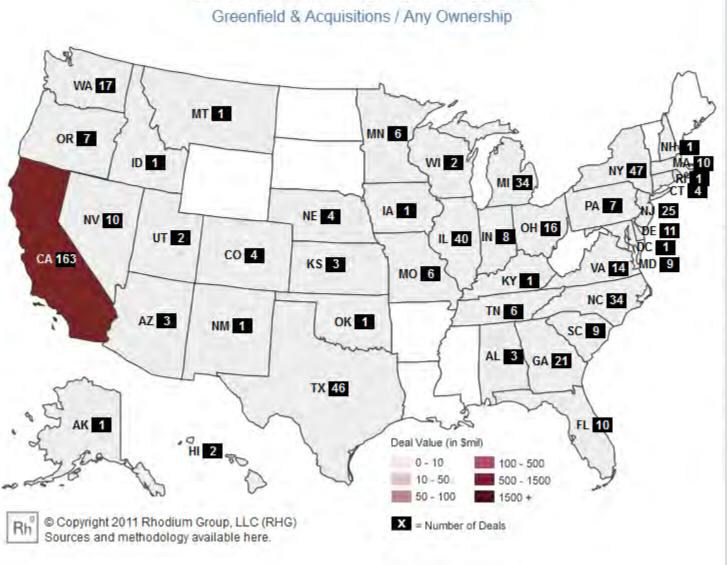

California / All Industries / 2000 to Q3 2012

Total Deals: 163 Total Value: \$1.4 Billion

#### Investment by Industry (in \$mil)

Aero, Auto & Transport: 6 deals / \$14 Consumer Products: 20 deals / \$105 Electronics and IT: 62 deals / \$878 Finance & Bus. Services: 14 deals / \$17 Fossil Fuels & Chemicals: 7 deals / \$22 Health, Bio & Pharma: 12 deals / \$35 Hospitality & Real Estate: 6 deals / \$172 Industrial Machinery: 4 deals / \$24 Logistics: 6 deals / \$7 Metals and Minerals: 8 deals / \$14 Renewable Energy: 18 deals / \$114

#### Investment by Type (in \$mil) Greenfield: 110 deals / \$251 Acquisitions: 53 deals / \$1,153

Investment by Ownership (in \$mil) Government: 32 deals / \$126 Private: 131 deals / \$1,278