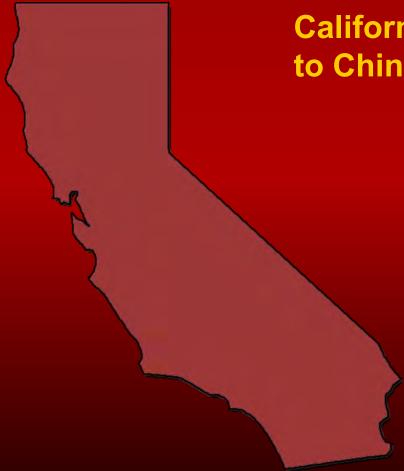

# California was the top U.S. exporter to China in 2011: \$14.2 billion

computers / electronics waste & scrap transportation equipment machinery chemicals

- 2. Washington: transport/crops
- 3. Texas: chemicals
- 4. Louisiana: crops
- 5. New York: waste & scrap