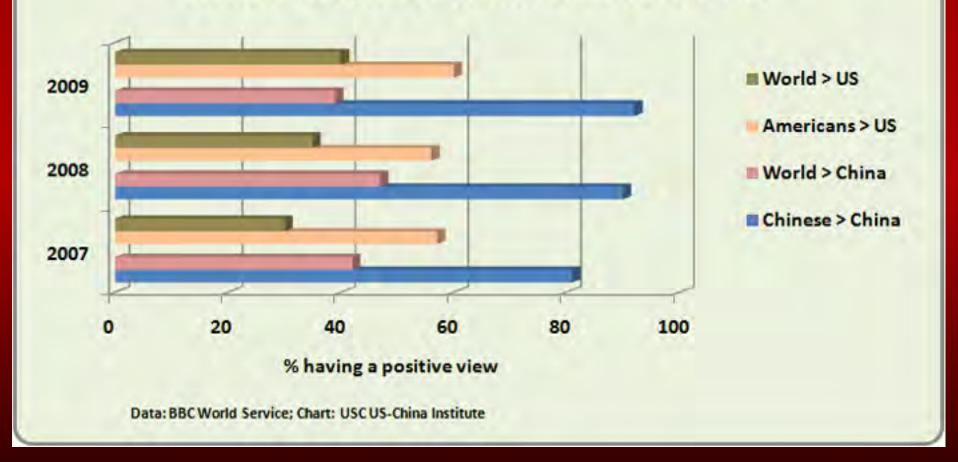

## Is mistrust increasing?

Relatively few (10%) hold very unfavorable views

The share holding favorable views (≈ 35-43%) isn't increasing

despite growing interaction/interdependence

The share who see the other as hostile is increasing