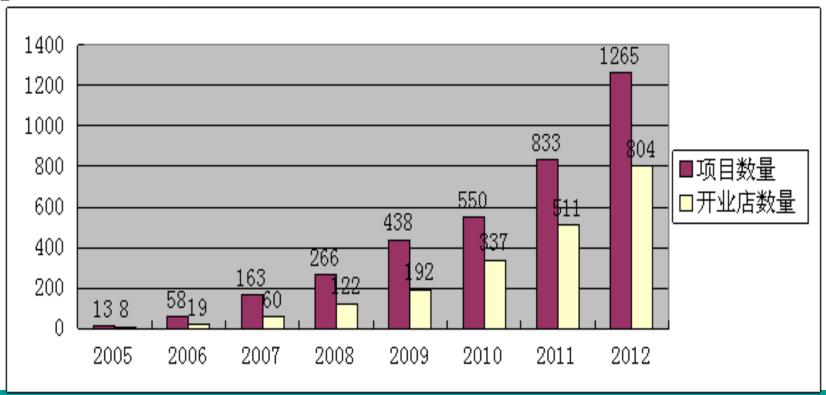

### 2012 Hotel Numbers

2012 Total hotel count vs opened and in operation, 酒店项目总数1265家, 开业酒店总数为804家。