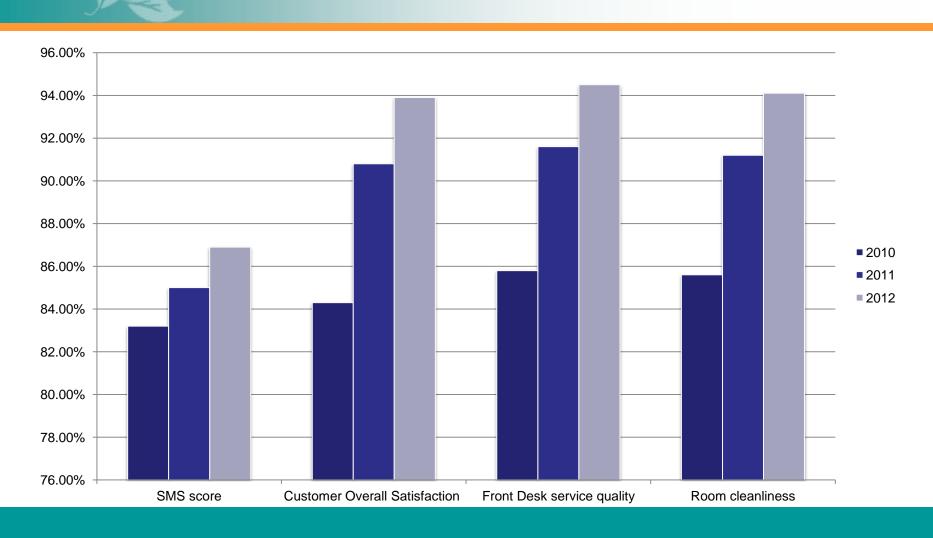

# GreenTree Inns

**Doing Business in China** 



**April**, 2013

### 2004-2012 Human Resource









### 2012 Education Level Change





# 2012 Hotel Management team members Change



2012 GM = 766, Area Manager = 42, Department Managers = 2545



### 2012 Hotel Numbers



2012 Total hotel count vs opened and in operation, 酒店项目总数1265家, 开业酒店总数为804家。



#### 2012 Hotel Net Increase



#### 2012: hotel addition 432, opened =312



### 2012 Customer Satisfaction





### 2012 Membership increase



#### 2012: 4,500,000 members



### New Brand - Vatica Hotel















### 2012 Amenity in design



- > Total Wifi coverage
- Total NFC based in-hotel entertainment system
- > Total energy management

### 2012 Senior Management Team



2012 Add 16 management
Committee members
Average age 27
Promoted Director of the committee
- 26 years old.



### Young Management Team



格林豪泰酒店













### **2012 New Systems Addition**



- Four new HR recruitment teams
- New grid based development and operation management
- New Training and personnel development
- Mobile and NFC based management systems





格林豪泰酒店































### **GTI Common Value**







## **GreenTree Inns Hotel Group**





Alex Xu: AlexXu@998.com China Cell phone +861