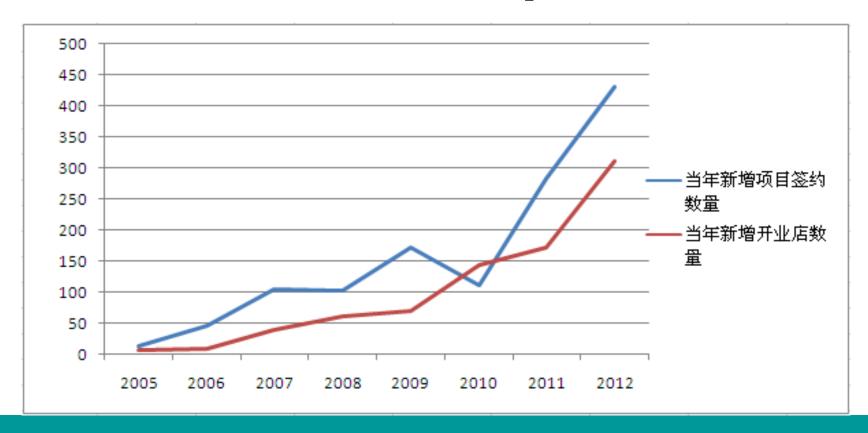

# GreenTree Inns

**Doing Business in China** 



**April**, 2013

### 2004-2012 Human Resource









### 2012 Education Level Change





# 2012 Hotel Management team members Change



2012 GM = 766, Area Manager = 42, Department Managers = 2545



### 2012 Hotel Numbers



2012 Total hotel count vs opened and in operation, 酒店项目总数1265家, 开业酒店总数为804家。



#### 2012 Hotel Net Increase



#### 2012: hotel addition 432, opened =312



### 2012 Customer Satisfaction





### 2012 Membership increase



#### 2012: 4,500,000 members



### New Brand - Vatica Hotel















### 2012 Amenity in design



- > Total Wifi coverage
- Total NFC based in-hotel entertainment system
- > Total energy management

### 2012 Senior Management Team



2012 Add 16 management
Committee members
Average age 27
Promoted Director of the committee
- 26 years old.



### Young Management Team



格林豪泰酒店













### **2012 New Systems Addition**



- Four new HR recruitment teams
- New grid based development and operation management
- New Training and personnel development
- Mobile and NFC based management systems





格林豪泰酒店































### **GTI Common Value**







## **GreenTree Inns Hotel Group**





Alex Xu: