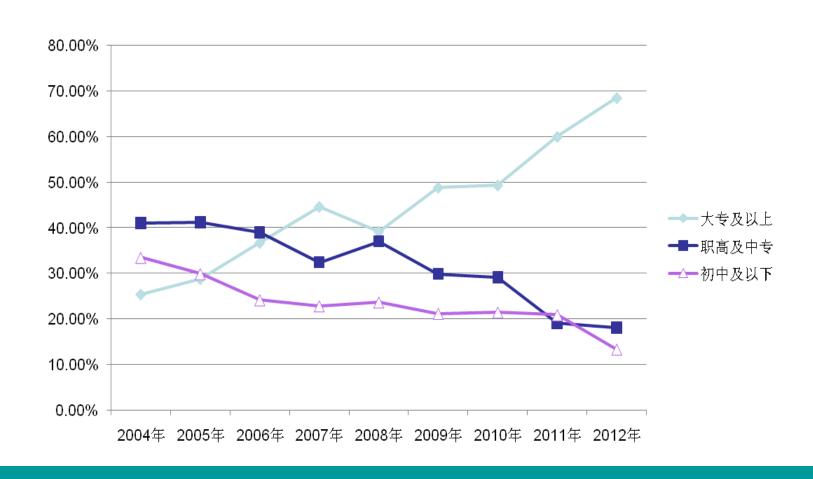

# GreenTree Inns

**Doing Business in China** 



**April**, 2013

### 2004-2012 Human Resource









### 2012 Education Level Change





# 2012 Hotel Management team members Change



2012 GM = 766, Area Manager = 42, Department Managers = 2545



### 2012 Hotel Numbers



2012 Total hotel count vs opened and in operation, 酒店项目总数1265家, 开业酒店总数为804家。



#### 2012 Hotel Net Increase



#### 2012: hotel addition 432, opened =312



### 2012 Customer Satisfaction





### 2012 Membership increase



#### 2012: 4,500,000 members



### New Brand - Vatica Hotel















### 2012 Amenity in design



- > Total Wifi coverage
- Total NFC based in-hotel entertainment system
- > Total energy management

### 2012 Senior Management Team



2012 Add 16 management
Committee members
Average age 27
Promoted Director of the committee
- 26 years old.



### Young Management Team



格林豪泰酒店













### **2012 New Systems Addition**