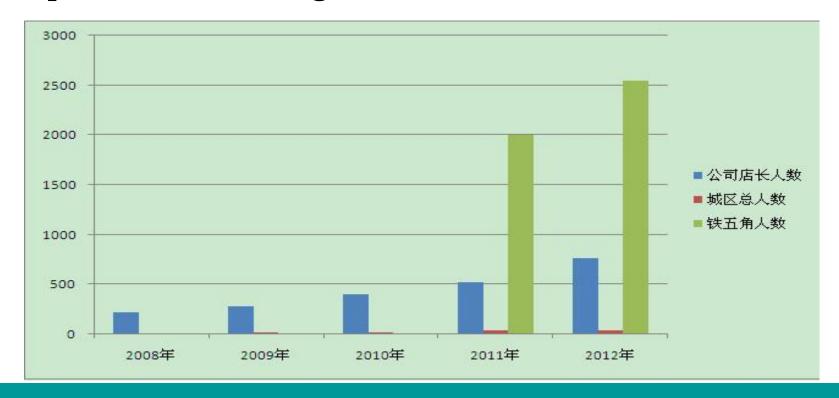

### 2004-2012 Human Resource

# 2012 Hotel Management team members Change

2012 GM = 766, Area Manager = 42, Department Managers = 2545