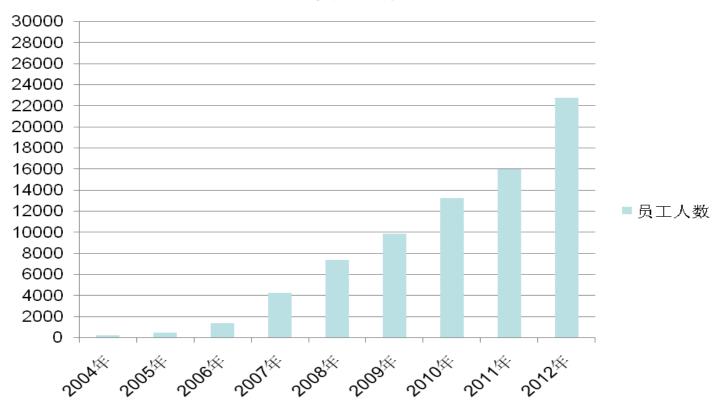

# GreenTree Inns

**Doing Business in China** 



**April**, 2013

### 2004-2012 Human Resource









### 2012 Education Level Change





# 2012 Hotel Management team members Change



2012 GM = 766, Area Manager = 42, Department Managers = 2545



### 2012 Hotel Numbers



2012 Total hotel count vs opened and in operation, 酒店项目总数1265家, 开业酒店总数为804家。



#### 2012 Hotel Net Increase



#### 2012: hotel addition 432, opened =312



### 2012 Customer Satisfaction





### 2012 Membership increase



#### 2012: 4,500,000 members



### New Brand - Vatica Hotel















### 2012 Amenity in design



- > Total Wifi coverage
- Total NFC based in-hotel entertainment system
- > Total energy management

### 2012 Senior Management Team



2012 Add 16 management
Committee members
Average age 27
Promoted Director of the committee
- 26 years old.



### Young Management Team



格林豪泰酒店