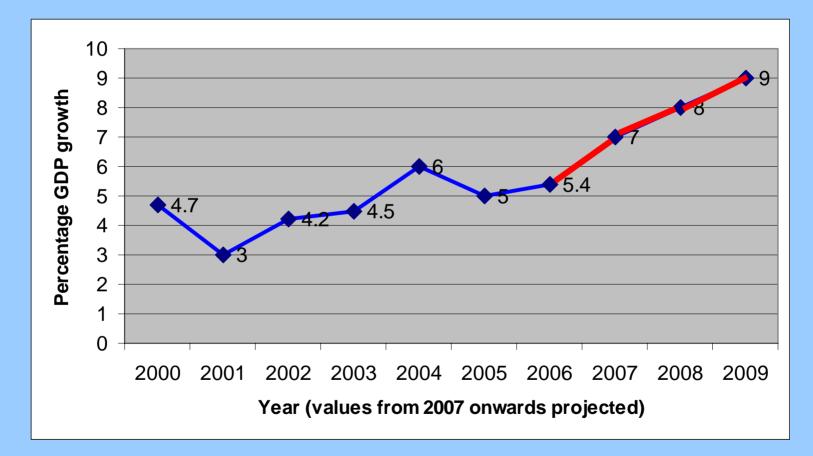

*U.S.- Philippine Ties**



#### History & Culture

- Colonial Era
  - "Benevolent Assimilation"
- World War II
  - Shoulder to Shoulder
- Matured Friendship
  - English Language
  - Democratic Principles
  - 3 million Fil-Ams in the U.S.







### **U.S.- Philippine Ties**



#### **Current Ties**

- Shared history, shared values, and a common interest in global peace and prosperity
- Development assistance and mutual cooperation
- Accelerating economic and business engagement







### **U.S.- Philippine Ties**



#### **Future Ties**

- Strong allies and committed partners in fighting terrorism
- Mutual prosperity
- Helping U.S. business
- Mindanao achievements









# PHILIPPINE ECONOMIC & TRADE OVERVIEW



### **Stronger Philippine Economy**

#### Economic Growth ("7-8-9 Plan")







#### **Positive Indicators**



# Stable and low interest rate environment

## Inflation at its lowest since Oct 2003; eases further in Jan 2007



#### **Positive Indicators**



# Peso at 6-year high, one of Asia's best performing currencies



#### Strong Stock Market: returning to historic highs



## **Improving Economic Indicators**



- Highest level of business optimism since 1996 (Makati Business Club survey)
- Declining budget deficit
- Strong Stock Market: 9-year high
- Reduced Bad Loans: lowest in 8 years
- Boom in Business Process Outsourcing: 40% expansion (financial services, animation, medical transcription)
- Net Foreign Direct Investments (FDI) in 2006 hit the \$2 billion mark
- Tourist Arrivals up 20% in 2006



### More OFWs, More Remittances



#### Overseas Fili