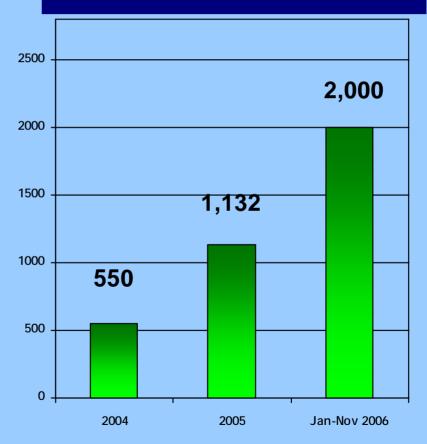

### **Foreign Direct Investment**

- The United States is the Philippines' largest investor
- Estimated U.S. foreign direct investment (FDI) stock of \$6.6 billion as of 2005
- Foreign Direct Investment (FDI) in the Philippines peaked in 1998 at \$2.2 billion. In 2005, it was \$1.1 billion. As of Jan-Nov. 2006, net FDI flows hit the \$2 billion mark

#### FOREIGN DIRECT INVESTMENT, net (US\$M)