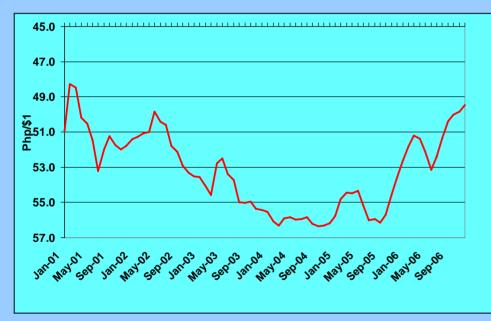

*U.S.- Philippine Ties**



#### **Current Ties**

- Shared history, shared values, and a common interest in global peace and prosperity
- Development assistance and mutual cooperation
- Accelerating economic and business engagement







### **U.S.- Philippine Ties**



#### **Future Ties**

- Strong allies and committed partners in fighting terrorism
- Mutual prosperity
- Helping U.S. business
- Mindanao achievements









# PHILIPPINE ECONOMIC & TRADE OVERVIEW



### **Stronger Philippine Economy**

#### Economic Growth ("7-8-9 Plan")







#### **Positive Indicators**



# Stable and low interest rate environment

## Inflation at its lowest since Oct 2003; eases further in Jan 2007



#### **Positive Indicators**



# Peso at 6-year high, one of Asia's best performing currencies



#### Strong Stock Market: returning to historic highs



## **Improving Economic Indicators**



- Highest level of business optimism since 1996 (Makati Business Club survey)
- Declining budget deficit
- Strong Stock Market: 9-year high
- Reduced Bad Loans: lowest in 8 years
- Boom in Business Process Outsourcing: 40% expansion (financial services, animation, medical transcription)
- Net Foreign Direct Investments (FDI) in 2006 hit the \$2 billion mark
- Tourist Arrivals up 20% in 2006



### More OFWs, More Remittances



#### Overseas Filipino Workers' Remittances \*/

- Cash remittances coursed through banks rose by 19.4 percent in 2006
- Robust inflows due to continued demand for OFWs and improved access to financial services





## **Tell Tale Signs**

US COMMERCIAL SERVICE United