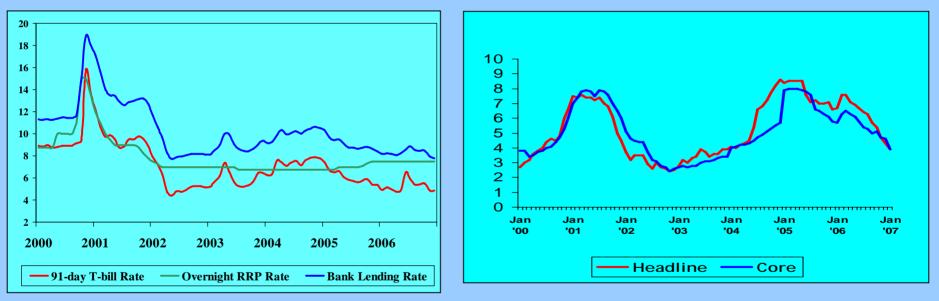

dship
  - English Language
  - Democratic Principles
  - 3 million Fil-Ams in the U.S.







### **U.S.- Philippine Ties**



#### **Current Ties**

- Shared history, shared values, and a common interest in global peace and prosperity
- Development assistance and mutual cooperation
- Accelerating economic and business engagement







### **U.S.- Philippine Ties**



#### **Future Ties**

- Strong allies and committed partners in fighting terrorism
- Mutual prosperity
- Helping U.S. business
- Mindanao achievements









# PHILIPPINE ECONOMIC & TRADE OVERVIEW



### **Stronger Philippine Economy**

#### Economic Growth ("7-8-9 Plan")







#### **Positive Indicators**



# Stable and low interest rate environment

## Inflation at its lowest since Oct 2003; eases further in Jan 2007



#### **Positive Indicators**



# Peso at 6-year high, one of Asia's best performing currencies



#### Strong Stock Market: returning to historic highs



## **Improving Economic Indicators**



- Highest level of business optimism since 1996 (Makati Business Club survey)
- Declining budget deficit
- Strong Stock Market: 9-year high
- Reduced Bad Loans: lowest in 8 years
- Boom in Business Process Outsourcing: 40% expansion (financial services, animation, medical transcription)
- Net Foreign Direct Investments (FDI) in 2006 hit the \$2 billion mark
- Tourist Arrivals up 20% in 2006



### More OFWs, More Remittances



#### Overseas Filipino Workers' Remittances \*/

- Cash remittances coursed through banks rose by 19.4 percent in 2006
- Robust inflows due to continued demand for OFWs a