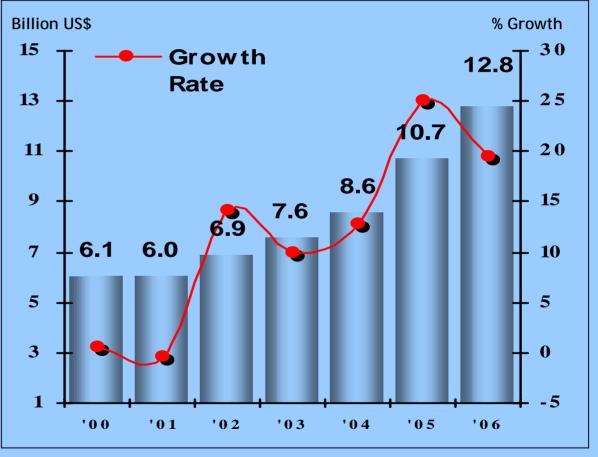

### **Foreign Direct Investment**

- The United States is the Philippines' largest investor
- Estimated U.S. foreign direct investment (FDI) stock of \$6.6 billion as of 2005
- Foreign Direct Investment (FDI) in the Philippines peaked in 1998 at \$2.2 billion. In 2005, it was \$1.1 billion. As of Jan-Nov. 2006, net FDI flows hit the \$2 billion mark

#### FOREIGN DIRECT INVESTMENT, net (US\$M)