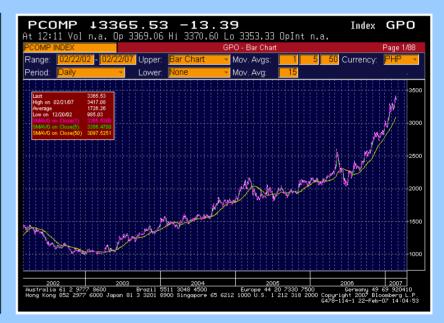

# Peso at 6-year high, one of Asia's best performing currencies

#### Strong Stock Market: returning to historic highs